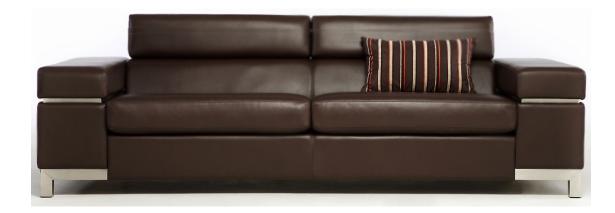

# Angel

## **Specifications:**

Available as a chair, 2 seater, 2.5 seater, 3 seater, 3.5 seater and ottoman.

Frame: dressed jarrah and structural strength formply

Padding: Premium grade polyurethane foam

Springing: fully guaranteed elastabelt

## Dimensions (mm):

Chair: 1200W x 920D x 800H 2 seater: 1800W x 920D x 800H 2.5 seater: 2100W x 920D x 800H 3 seater: 2400W x 920D x 800H 3.5 seater 2850W x 920D x 800H

Ottomans:

900W x 900D x 430H 600W x 600D x 430H