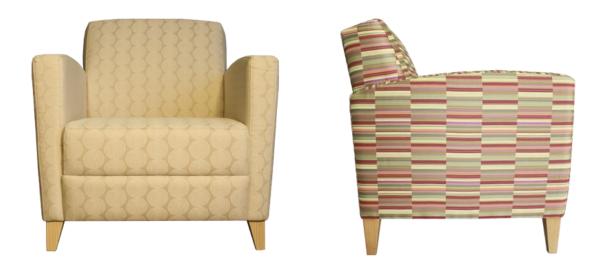

#### **Specifications:**

Available as a chair, 2 seater, 2.5 seater and 3 seater. Steel or timber legs available.

Superior high density foam for long term comfort

Constructed using a combination of form ply and solid hardwood timber

#### Dimensions (mm):

Chair: 760W x 770D x 780H

2 seater: 1570W x 770D x 780H 2.5 seater: 1870W x 770D x 780H 3 seater: 2170W x 770D x 780H

### **Options:**

Fabric or leather to your selection

Timber stained to a colour of your choice

Steel available in various finishes