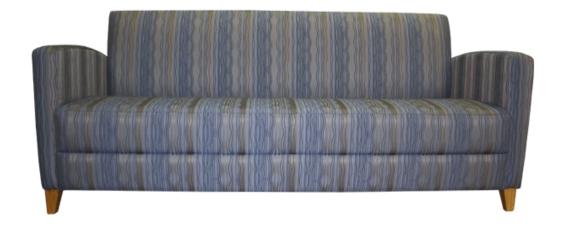

#### **Specifications:**

Available as a chair, 2 seater, 2.5 seater and 3 seater. Steel or timber legs available.

Superior high density foam for long term comfort

Constructed using a combination of form ply and solid hardwood timber

#### Dimensions (mm):

Chair: 760W x 770D x 780H

2 seater: 1570W x 770D x 780H 2.5 seater: 1870W x 770D x 780H 3 seater: 2170W x 770D x 780H

### **Options:**

Fabric or leather to your selection

Timber stained to a colour of your choice

Steel available in various finishes