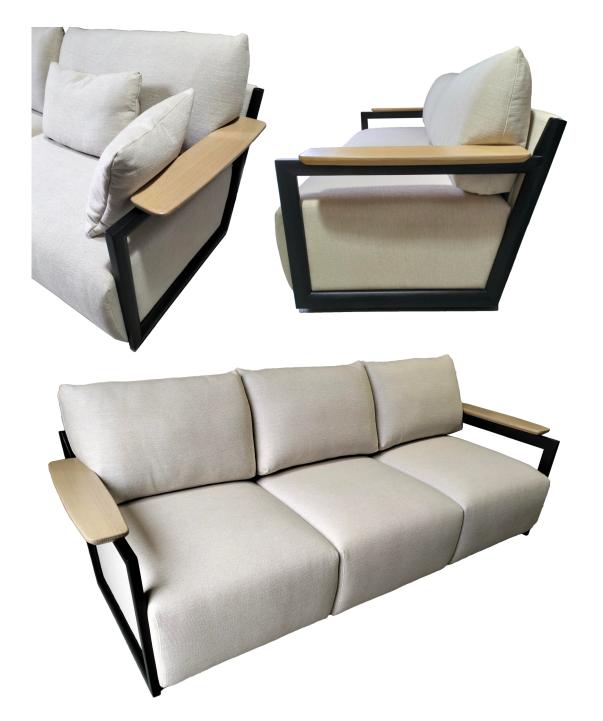

# Bennet

### **Specifications:**

Available as a chair, 2 seater, 2.5 seater, 3 seater, 3.5 seater, 4 seater and module

### Dimensions (mm):

Chair: 1000W x 1090D x 850H 2 seater: 1600W x 1090D x 850H 2.5 seater: 1800W x 1090D x 850H 3 seater: 2000W x 1090D x 850H 3.5 seater: 2200W x 1090D x 850H 4 seater: 2400W x 1090D x 850H

#### **Options:**

Fabric or leather to your selections

Arms/Legs available in full timber or a mix of timber and steel.

Steel available in various finishes

Timber stained to a colour of your choice

Solid Timber available with various finishes